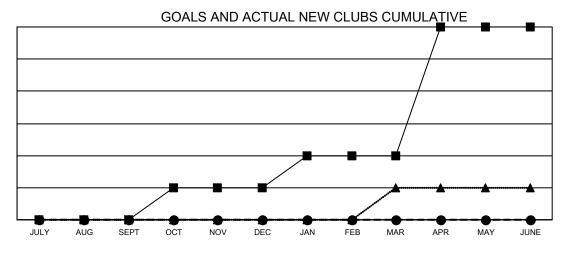

## GMT MONTHLY MEMBERSHIP PROGRESS REPORT

Multiple District 9

Results as of: 11/30/2024 **LOCATION: IOWA** 

GMT CA 1

|               |               |             |               |                       |                        |                         | • • • • • • • • • • • • • • • • • • • •           |  |
|---------------|---------------|-------------|---------------|-----------------------|------------------------|-------------------------|---------------------------------------------------|--|
|               | Club          | s           |               | Members               |                        |                         |                                                   |  |
|               | RESULTS FOR   | R 2024-2025 |               | RESULTS FOR 2024-2025 |                        |                         |                                                   |  |
| QUARTER       | NEW CLUB GOAL | NEW CLUBS   | DROPPED CLUBS | QUARTER MEME          | BER GROWTH NET<br>GOAL | MEMBER GROWTH<br>ACTUAL | DROPPED<br>MEMBERS ACTUA<br>(including transfers) |  |
| JULY/AUG/SEPT | 0             | 0           | 1             | JULY/AUG/SEPT         | 44                     | 112                     | 140                                               |  |
| OCT/NOV/DEC   | 1             | 0           | 1             | OCT/NOV/DEC           | 63                     | 73                      | 119                                               |  |
| JAN/FEB/MAR   | 1             | 0           | 0             | JAN/FEB/MAR           | 43                     | 0                       | 0                                                 |  |
| APR/MAY/JUNE  | 4             | 0           | 0             | APR/MAY/JUNE          | 144                    | 0                       | 0                                                 |  |

DEC

JAN

- CURRENT YEAR GOALS FOR NEW CLUBS

- CURRENT YEAR ACTUAL NEW CLUBS

- LAST YEAR ACTUAL NEW CLUBS

| <b>-</b> | MEMBER GROWTH NET | GOAL |
|----------|-------------------|------|
|          |                   |      |

FEB

MAR

APR

MAY

JUNE

-300

JULY

AUG

SEPT

OCT

NOV