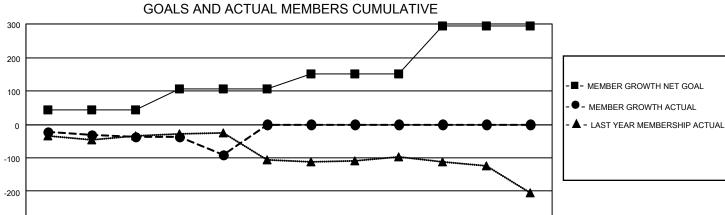

## GMT MONTHLY MEMBERSHIP PROGRESS REPORT

Multiple District 9

Results as of: 11/30/2024 **LOCATION: IOWA** 

GMT CA 1

|               |               |             |               |                       |                        |                         | • • • • • • • • • • • • • • • • • • • •           |  |
|---------------|---------------|-------------|---------------|-----------------------|------------------------|-------------------------|---------------------------------------------------|--|
|               | Club          | s           |               | Members               |                        |                         |                                                   |  |
|               | RESULTS FOR   | R 2024-2025 |               | RESULTS FOR 2024-2025 |                        |                         |                                                   |  |
| QUARTER       | NEW CLUB GOAL | NEW CLUBS   | DROPPED CLUBS | QUARTER MEME          | BER GROWTH NET<br>GOAL | MEMBER GROWTH<br>ACTUAL | DROPPED<br>MEMBERS ACTUA<br>(including transfers) |  |
| JULY/AUG/SEPT | 0             | 0           | 1             | JULY/AUG/SEPT         | 44                     | 112                     | 140                                               |  |
| OCT/NOV/DEC   | 1             | 0           | 1             | OCT/NOV/DEC           | 63                     | 73                      | 119                                               |  |
| JAN/FEB/MAR   | 1             | 0           | 0             | JAN/FEB/MAR           | 43                     | 0                       | 0                                                 |  |
| APR/MAY/JUNE  | 4             | 0           | 0             | APR/MAY/JUNE          | 144                    | 0                       | 0                                                 |  |

DEC

JAN

- CURRENT YEAR GOALS FOR NEW CLUBS

- CURRENT YEAR ACTUAL NEW CLUBS

- LAST YEAR ACTUAL NEW CLUBS

| <b>-</b> | MEMBER GROWTH NET | GOAL |
|----------|-------------------|------|
|          |                   |      |

MEMBER GROWTH ACTUAL

| DROPPED CLUBS: 2  |     | 81 CLUBS OF 271 ADDED 1 OR MORE<br>NEW MEMBERS | GENDER DISTRIBUTION  MALE 4,499 (71.15%) |                |   |
|-------------------|-----|------------------------------------------------|------------------------------------------|----------------|---|
| DROPPED MEMBERS   |     |                                                | FEMALE                                   | 1,824 (28.85%) |   |
| DECEASED          | 30  | CLICK HERE FOR CUMULATIVE                      | TOTAL FAMILY UNIT MEMBERS                |                | 0 |
| CLUB CANCELLED 23 |     | MEMBERSHIP DATA                                | FAMILY MEMBERO DAVING HALE               |                | 0 |
| OTHER             | 206 |                                                | FAMILY MEMBERS PAYING HALF DUES          |                | U |
| TOTAL             | 259 |                                                | 1000                                     |                |   |

FEB

MAR

APR

MAY

JUNE

-300

JULY

AUG

SEPT

OCT

NOV